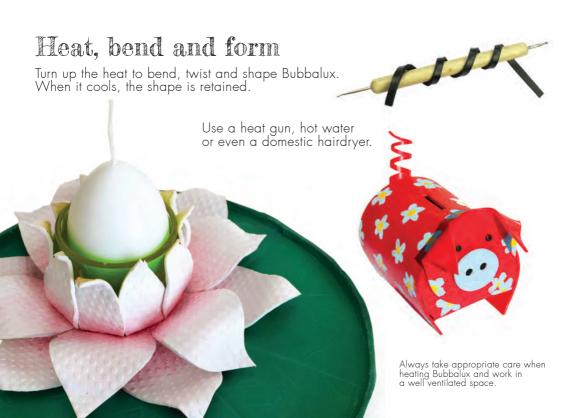

CraftTex produces a range of practical and creative products for crafters and artists.

For new and experienced crafters, CraftTex developed Bubbalux Craft Board. This unique product bridges the gap between different craft genres. Cut like card, then shape, twist or bend Bubbalux with the addition of heat. It's waterproof too, and so can be displayed outdoors and indoors.

Bubbalux Craft Board is made from a unique foam PVC formula. Available in six solid colorways, it softens and bends with heat and is water and weather proof.

CraftTex knows that with great creativity comes great mess!