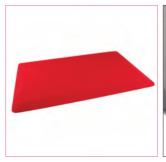

#### Table Protector

Clear polycarbonate table covers that can withstand almost anything. Offers total barrier protection against spills, heat, dents and damage.

Perfect for craft groups, creative families and individual crafters who like to spread out!

20" x 36" (51 x 91cm) 29" x 59" (74 x 150cm) 35" x 71" (89 x 180cm)