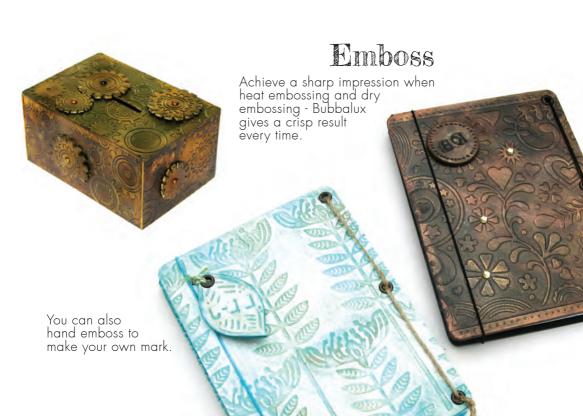

CraftTex produces a range of practical and creative products for crafters and artists.

For new and experienced crafters, CraftTex developed Bubbalux Craft Board. This unique product bridges the gap between different craft genres. Cut like card, then shape, twist or bend Bubbalux with the addition of heat. It's waterproof too, and so can be displayed outdoors and indoors.

Bubbalux Craft Board is made from a unique foam PVC formula. Available in six solid colorways, it softens and bends with heat and is water and weather proof.

CraftTex knows that with great creativity comes great mess!