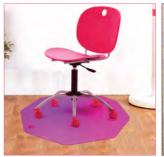

### CraftTex Floor Protector 9Mat

A unique 9-sided shape which offers maximum surface protection in a compact area.

Available in carpet or hard floor options, with a choice of pink, blue or clear colorways.