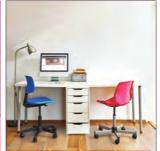

#### CraftTex Clear Floor Mat

This clear polycarbonate mat offers a large area of barrier protection for your carpet or hard floor. It also provides an easy-glide surface for your chair to move on.

Rectangular mat with a choice of gripper-back for carpet or smooth back for hard floors.

The smooth back version can also be used as a table protector mat.