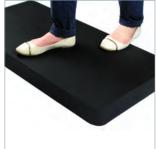

## Standing Comfort Mat

When your craft activity means standing for long periods of time, improve your personal comfort with a CraftTex luxury anti-fatigue mat.

Choose from black, red, blue or gray colorways, in standard or large sizes.

 $16" \times 24"$  (  $40 \times 60$ cm )  $20" \times 32"$  (  $50 \times 80$ cm )