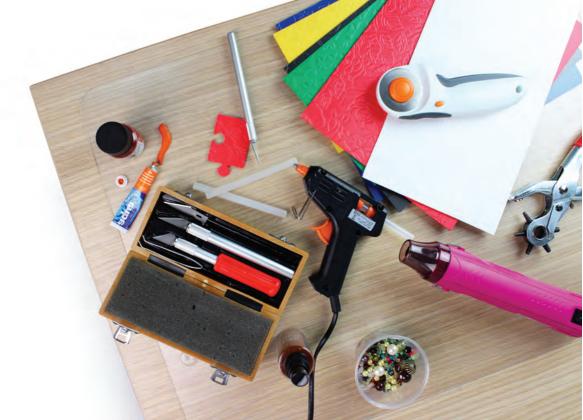

CraftTex produces a range of practical and creative products for crafters and artists.

For new and experienced crafters, CraftTex developed Bubbalux Craft Board. This unique product bridges the gap between different craft genres. Cut like card, then shape, twist or bend Bubbalux with the addition of heat. It's waterproof too, and so can be displayed outdoors and indoors.

Bubbalux Craft Board is made from a unique foam PVC formula. Available in six solid colorways, it softens and bends with heat and is water and weather proof.

CraftTex knows that with great creativity comes great mess!