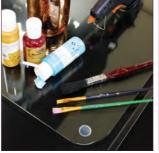

#### Glass Mat

Top of the range tabletop mats made from crystal clear tempered glass. Glass offers the best protection for all worktop surfaces and compliments any interior.

The perfect surface for kitchen crafts or mixing paints.