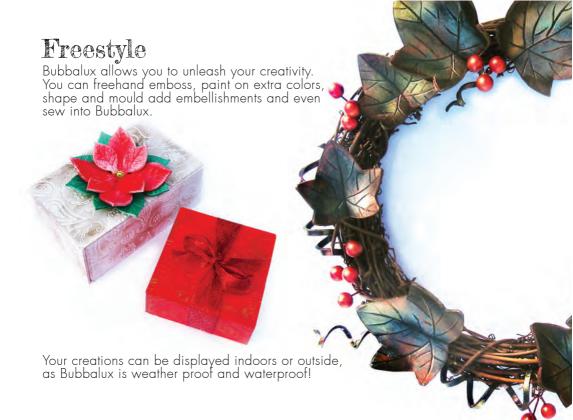

CraftTex produces a range of practical and creative products for crafters and artists.

For new and experienced crafters, CraftTex developed Bubbalux Craft Board. This unique product bridges the gap between different craft genres. Cut like card, then shape, twist or bend Bubbalux with the addition of heat. It's waterproof too, and so can be displayed outdoors and indoors.

Bubbalux Craft Board is made from a unique foam PVC formula. Available in six solid colorways, it softens and bends with heat and is water and weather proof.

CraftTex knows that with great creativity comes great mess!