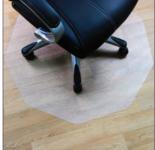

#### CraftTex Clear Floor Mat

This clear polycarbonate mat offers a large area of barrier protection for your carpet or hard floor. It also provides an easy-glide surface for your chair to move on.

Rectangular mat with a choice of gripper-back for carpet or smooth back for hard floors.