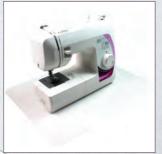

# Sewing Machine Mat

Made to perfectly fit a standard sewing machine, this durable mat protects tables from dents, scratches and damage caused by heavy sewing machines.

Made from virtually indestructible polycarbonate which will not curl, buckle or discolor under normal use.

19" x 24" (48 x 61cm)