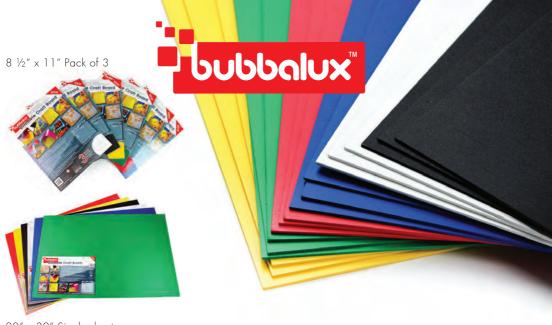

CraftTex produces a range of practical and creative products for crafters and artists.

For new and experienced crafters, CraftTex developed Bubbalux Craft Board. This unique product bridges the gap between different craft genres. Cut like card, then shape, twist or bend Bubbalux with the addition of heat. It's waterproof too, and so can be displayed outdoors and indoors.

Bubbalux Craft Board is made from a unique foam PVC formula. Available in six solid colorways, it softens and bends with heat and is water and weather proof.

CraftTex knows that with great creativity comes great mess!