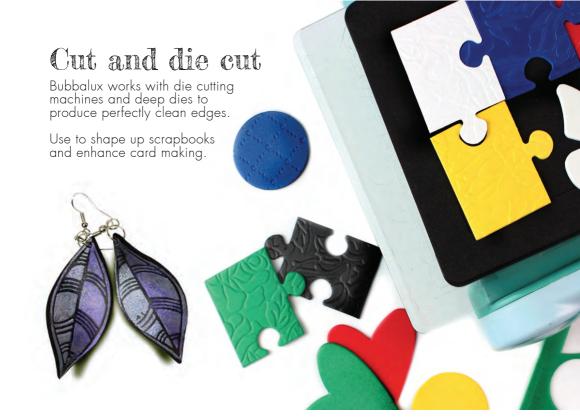

CraftTex produces a range of practical and creative products for crafters and artists.

For new and experienced crafters, CraftTex developed Bubbalux Craft Board. This unique product bridges the gap between different craft genres. Cut like card, then shape, twist or bend Bubbalux with the addition of heat. It's waterproof too, and so can be displayed outdoors and indoors.

Bubbalux Craft Board is made from a unique foam PVC formula. Available in six solid colorways, it softens and bends with heat and is water and weather proof.

CraftTex knows that with great creativity comes great mess!