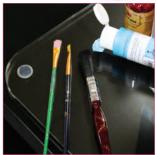

#### Glass Mat

Top of the range tabletop mats made from crystal clear tempered glass. Glass offers the best protection for all worktop surfaces and compliments any interior.

The perfect surface for kitchen crafts or mixing paints.