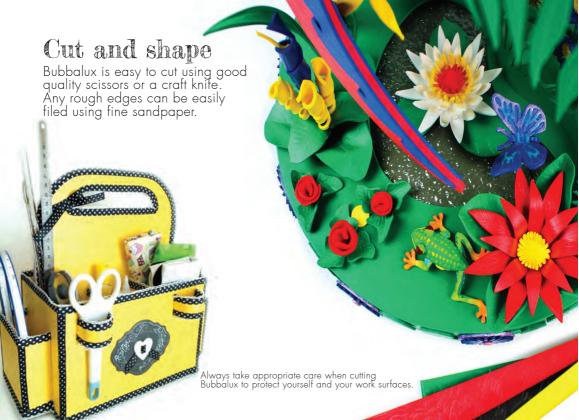

CraftTex produces a range of practical and creative products for crafters and artists.

For new and experienced crafters, CraftTex developed Bubbalux Craft Board. This unique product bridges the gap between different craft genres. Cut like card, then shape, twist or bend Bubbalux with the addition of heat. It's waterproof too, and so can be displayed outdoors and indoors.

Bubbalux Craft Board is made from a unique foam PVC formula. Available in six solid colorways, it softens and bends with heat and is water and weather proof.

CraftTex knows that with great creativity comes great mess!