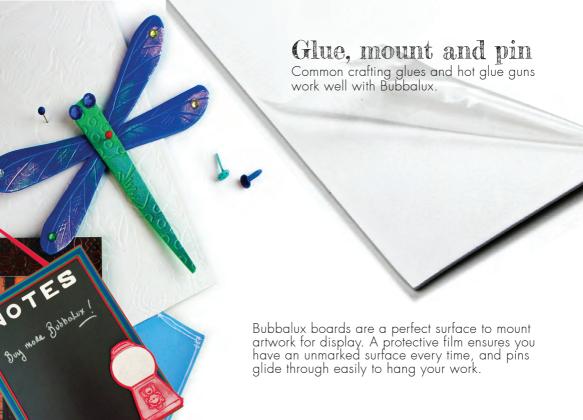

CraftTex produces a range of practical and creative products for crafters and artists.

For new and experienced crafters, CraftTex developed Bubbalux Craft Board. This unique product bridges the gap between different craft genres. Cut like card, then shape, twist or bend Bubbalux with the addition of heat. It's waterproof too, and so can be displayed outdoors and indoors.

Bubbalux Craft Board is made from a unique foam PVC formula. Available in six solid colorways, it softens and bends with heat and is water and weather proof.

CraftTex knows that with great creativity comes great mess!