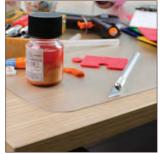

#### Individual Craft Mat

Made from CraftTex Original Polycarbonate – CraftTex mats are clear, durable and extremely tough. Use alone or combine for larger coverage area.

Heat resistant up to 212°F (100°C). Suitable for use with a wide range of crafts.

 $17" \times 22" (45 \times 56cm)$  $19" \times 24" (48 \times 61cm)$  $20" \times 36" (51 \times 91cm)$ 