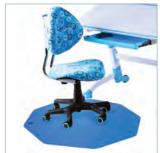

### CraftTex Floor Protector 9Mat

A unique 9-sided shape which offers maximum surface protection in a compact area.

Available in carpet or hard floor options, with a choice of pink, blue or clear colorways.