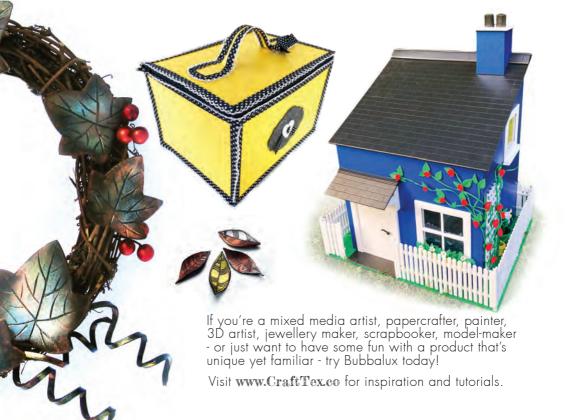

CraftTex produces a range of practical and creative products for crafters and artists.

For new and experienced crafters, CraftTex developed Bubbalux Craft Board. This unique product bridges the gap between different craft genres. Cut like card, then shape, twist or bend Bubbalux with the addition of heat. It's waterproof too, and so can be displayed outdoors and indoors.

Bubbalux Craft Board is made from a unique foam PVC formula. Available in six solid colorways, it softens and bends with heat and is water and weather proof.

CraftTex knows that with great creativity comes great mess!

CraftTex has expanded its range of surface protection products for artists and crafters, and developed Bubbalux, a unique PVC foam craft board, developed specifically for crafters.

For retailers, there is a range of eye-catching merchandising material available to help communicate the benefits of CraftTex products to generate sales.