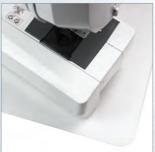

# Sewing Machine Mat

Made to perfectly fit a standard sewing machine, this durable mat protects tables from dents, scratches and damage caused by heavy sewing machines.

Made from virtually indestructible polycarbonate which will not curl, buckle or discolor under normal use.