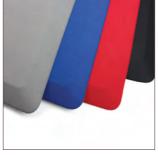

## Standing Comfort Mat

When your craft activity means standing for long periods of time, improve your personal comfort with a CraftTex luxury anti-fatigue mat.

Choose from black, red, blue or gray colorways, in standard or large sizes.

 $16" \times 24"$  (  $40 \times 60$ cm )  $20" \times 32"$  (  $50 \times 80$ cm )