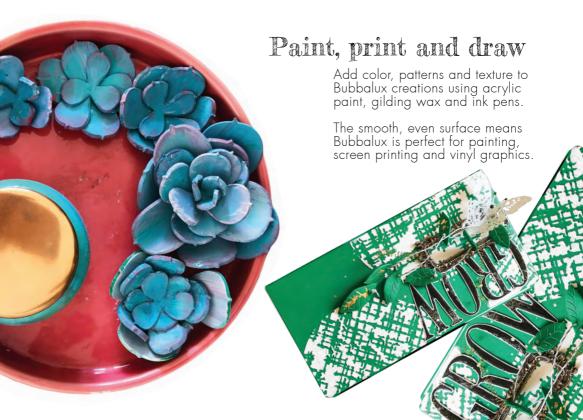

CraftTex produces a range of practical and creative products for crafters and artists.

For new and experienced crafters, CraftTex developed Bubbalux Craft Board. This unique product bridges the gap between different craft genres. Cut like card, then shape, twist or bend Bubbalux with the addition of heat. It's waterproof too, and so can be displayed outdoors and indoors.

Bubbalux Craft Board is made from a unique foam PVC formula. Available in six solid colorways, it softens and bends with heat and is water and weather proof.

CraftTex knows that with great creativity comes great mess!