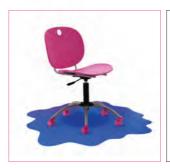

## Sploshmat

Fun and eye-catching, the Sploshmat is an inspiring addition to craft rooms, kids' rooms and classrooms.

Available in red or blue, with gripper back for carpets or smooth back for hard floors.

The smooth back version can also be used as a table protector mat.